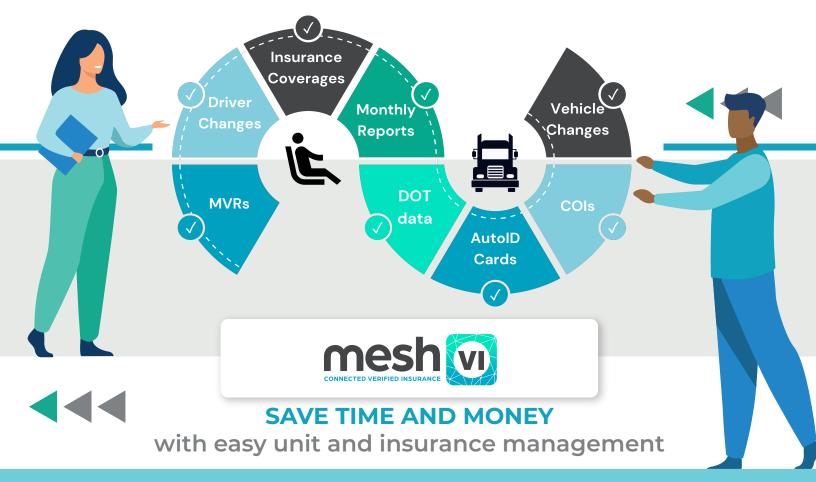

## Features & Benefits

- Fleet Values: Instantly verify the current market value of a tractor or trailer\*
- ✓ MVRs: Batch order and edits, manage and monitor MVRs for all drivers\*
  - Save money and time by taking advantage of the discounted pricing on SambaSafety's Qorta
- ✓ Monitor your DOT inspections and data, access reports and manage your scores\*
- ✓ Insurance Management: Manage the insurance coverages for your vehicles and drivers in one place
  - ✓ Instantly access certificates of insurance and auto ID cards
  - No more emailing your agent changes, you make a unit or driver change and that's it
  - Automatic monthly report reconciliation, monthly reports are eliminated because your agent will have what they need in the system
  - Store all of your insurance related documents in one place